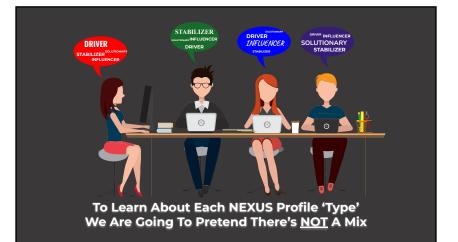

RULES...

Understanding The NEXUS Profile

A person can't 'act' from more than one Profile 'Type' at the same moment.

000