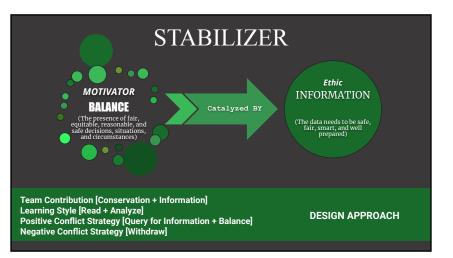

### Ethic: INFORMATION

Ensuring the balance happens by, and through, the use of INFORMATION.

Team Contribution [Conservation + Information] Learning Style [Read + Analyze] Positive Conflict Strategy [Query for Information + Balance] Negative Conflict Strategy [Withdraw]

Ethic

**INFORMATION** 

(The data needs to be safe, fair, smart, and well prepared)

**DESIGN APPROACH** 