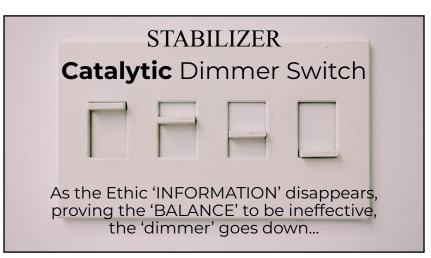

### Ethic: INFORMATION

Ensuring the balance happens by, and through, the use of INFORMATION.

Team Contribution [Conservation + Information] Learning Style [Read + Analyze] Positive Conflict Strategy [Query for Information + Balance] Negative Conflict Strategy [Withdraw]

Ethic

**INFORMATION** 

(The data needs to be safe, fair, smart, and well prepared)

**DESIGN APPROACH** 