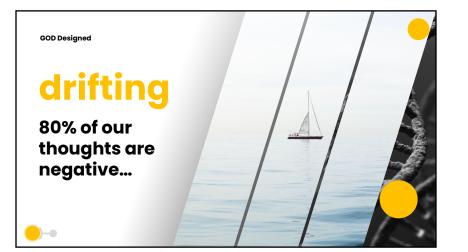

Around 26.7% of people that are exposed to negative news go on to develop anxiety.

An average of 79% of media companies print biased stories for advertisers.

63% of kids aged 12–18 say that watching the news makes them feel bad.