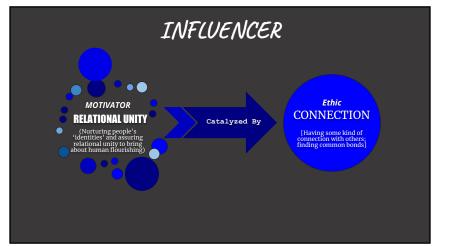

INFLUENCER MOTIVATOR - RELATIONAL UNITY Contribution - Vision + Relationships

SOLUTIONARY MOTIVATOR - SOLUTIONS Contribution - Assessment + Solutions

STABILIZER MOTIVATOR - BALANCE Contribution - Conservation + Information

# INFLUENCER