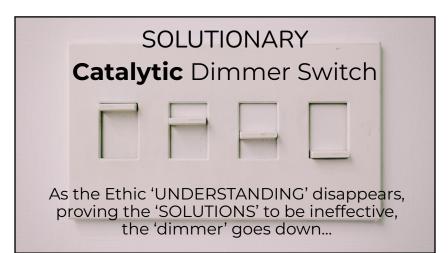

# SOLUTIONARY

*Ethic* UNDERSTANDING

(Seeing the ways things work, as well as how decisions and factors will affect outcomes and knowing how to deal with them)

### Ethic: UNDERSTANDING

Seeing the ways things work, as well as how decisions and factors will affect outcomes and knowing how to deal with them.

Team Contribution [Assessment + Solutions] Learning Style [Assess + Solve] Positive Conflict Strategy [Listen + Inquisitive Assessment] Negative Conflict Strategy [Deconstructing]