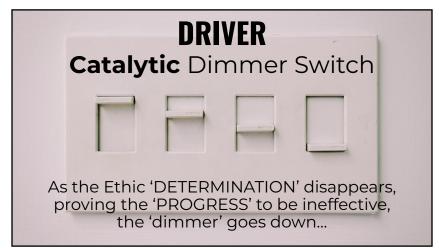

# DRIVER

### **Ethic: DETERMINATION**

The next step is and will be obvious to me and I will make it regardless of the situation around me. The belief of those around me doesn't cause doubt in me and may even fuel my robustness.