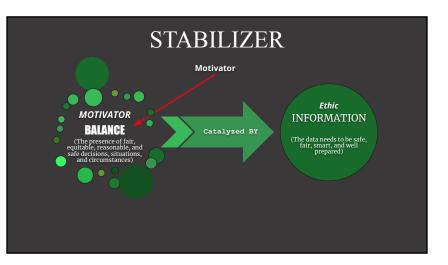

INFLUENCER MOTIVATOR - RELATIONAL UNITY Contribution - Vision + Relationships

SOLUTIONARY MOTIVATOR - SOLUTIONS Contribution - Assessment + Solutions

STABILIZER MOTIVATOR - BALANCE Contribution - Conservation + Information

### Ethic: INFORMATION

Ensuring the balance happens by, and through, the use of INFORMATION.

Team Contribution [Conservation + Information] Learning Style [Read + Analyze] Positive Conflict Strategy [Query for Information + Balance] Negative Conflict Strategy [Withdraw]

Ethic

**INFORMATION** 

(The data needs to be safe, fair, smart, and well prepared)

**DESIGN APPROACH** 