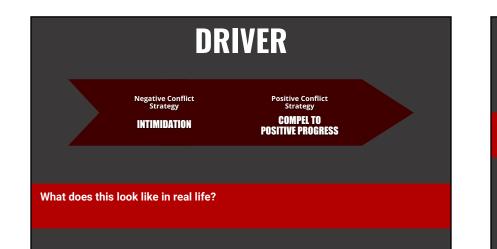

# DRIVER

Team Contribution [Action + Progress] Learning Style [Take Action + Learn From Experience] Positive Conflict Strategy [Compel to Positive Progress] Negative Conflict Strategy [Intimidate]

Ethic

DETERMINATION

### COMPEL TO POSITIVE PROGRESS