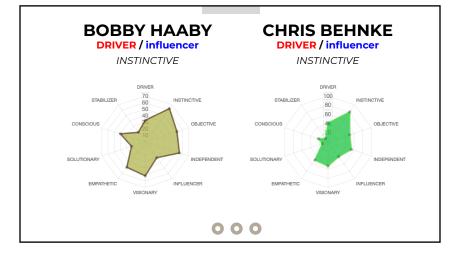

# RULES...

Understanding The NEXUS Profile

10 points of difference between core values is a <u>significant</u> difference.

For example: 40 DRIVER, 32 INFLUENCER would mean this person is a dominant DRIVER.

They are <u>far more</u> of a DRIVER than an INFLUENCER.

# RULES...

Understanding The NEXUS Profile

'Magnitude of difference' = the point 'difference' between our 'scores'.

You can see between Prudence's **50 Stabilizer** and **8 Driver** there is a **42 point 'difference'**. (42 point 'magnitude of difference').