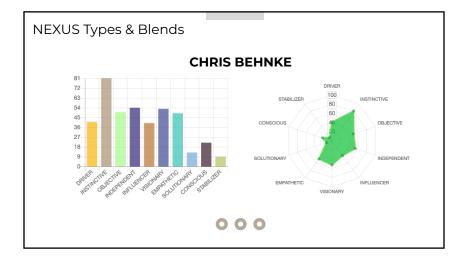

# RULES...

Understanding The NEXUS Profile

Each of us has a unique NPS (NEXUS Profile Score) that quantifies our Motivational Drivers.

We call this our: 'ORIGINAL Design'

# RULES...

Understanding The NEXUS Profile

10 points of difference between core values is a <u>significant</u> difference.

For example: 40 DRIVER, 32 INFLUENCER would mean this person is a dominant DRIVER.

They are <u>far more</u> of a DRIVER than an INFLUENCER.

# RULES...

Understanding The NEXUS Profile

'Magnitude of difference' = the point 'difference' between our 'scores'.

You can see between Prudence's **50 Stabilizer** and **8 Driver** there is a **42 point 'difference'**. (42 point 'magnitude of difference').