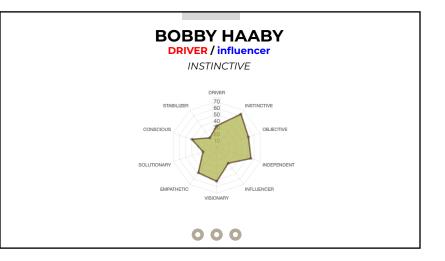

# RULES...

Understanding The NEXUS Profile

Each of us has a unique NPS (NEXUS Profile Score) that quantifies our Motivational Drivers.

We call this our: 'ORIGINAL Design'

# RULES...

Understanding The NEXUS Profile

10 points of difference between core values is a <u>significant</u> difference.

For example: 40 DRIVER, 32 INFLUENCER would mean this person is a dominant DRIVER.

They are <u>far more</u> of a DRIVER than an INFLUENCER.

# RULES...

Understanding The NEXUS Profile

'Magnitude of difference' = the point 'difference' between our 'scores'.

You can see between Prudence's **50 Stabilizer** and **8 Driver** there is a **42 point 'difference'**. (42 point 'magnitude of difference').