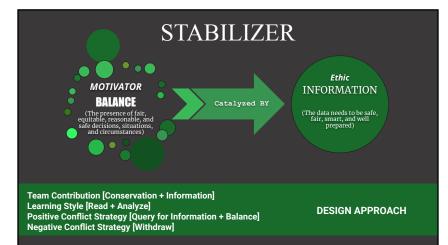

# STABILIZER

### Ethic: INFORMATION

Ensuring the balance happens by, and through, the use of INFORMATION.

Team Contribution [Conservation + Information] Learning Style [Read + Analyze] Positive Conflict Strategy [Query for Information + Balance] Negative Conflict Strategy [Withdraw]

Ethic

**INFORMATION** 

(The data needs to be safe, fair, smart, and well prepared)

**DESIGN APPROACH** 