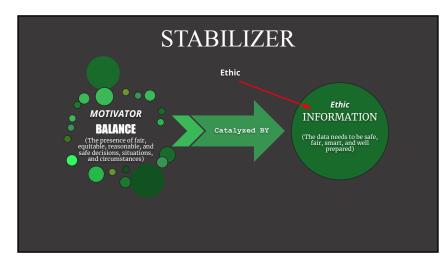

INFLUENCER MOTIVATOR - RELATIONAL UNITY Contribution - Vision + Relationships

SOLUTIONARY MOTIVATOR - SOLUTIONS Contribution - Assessment + Solutions

STABILIZER MOTIVATOR - BALANCE Contribution - Conservation + Information

### Ethic: INFORMATION

Ensuring the balance happens by, and through, the use of INFORMATION.

Team Contribution [Conservation + Information] Learning Style [Read + Analyze] Positive Conflict Strategy [Query for Information + Balance] Negative Conflict Strategy [Withdraw]

Ethic

**INFORMATION** 

(The data needs to be safe, fair, smart, and well prepared)

**DESIGN APPROACH** 