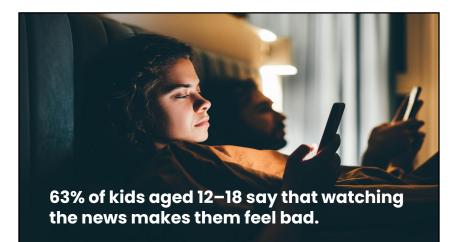

Around 26.7% of people that are exposed to negative news go on to develop anxiety.

An average of 79% of media companies print biased stories for advertisers.

63% of kids aged 12–18 say that watching the news makes them feel bad.