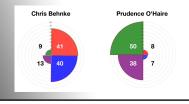

# RULES...

Understanding The NEXUS Profile

10 points of difference between core values is a <u>significant</u> difference.

For example: 40 DRIVER, 32 INFLUENCER would mean this person is a dominant DRIVER.

They are <u>far more</u> of a DRIVER than an INFLUENCER.

# RULES...

Understanding The NEXUS Profile

'Magnitude of difference' = the point 'difference' between our 'scores'.

You can see between Prudence's **50 Stabilizer** and **8 Driver** there is a **42 point 'difference'**. (42 point 'magnitude of difference').